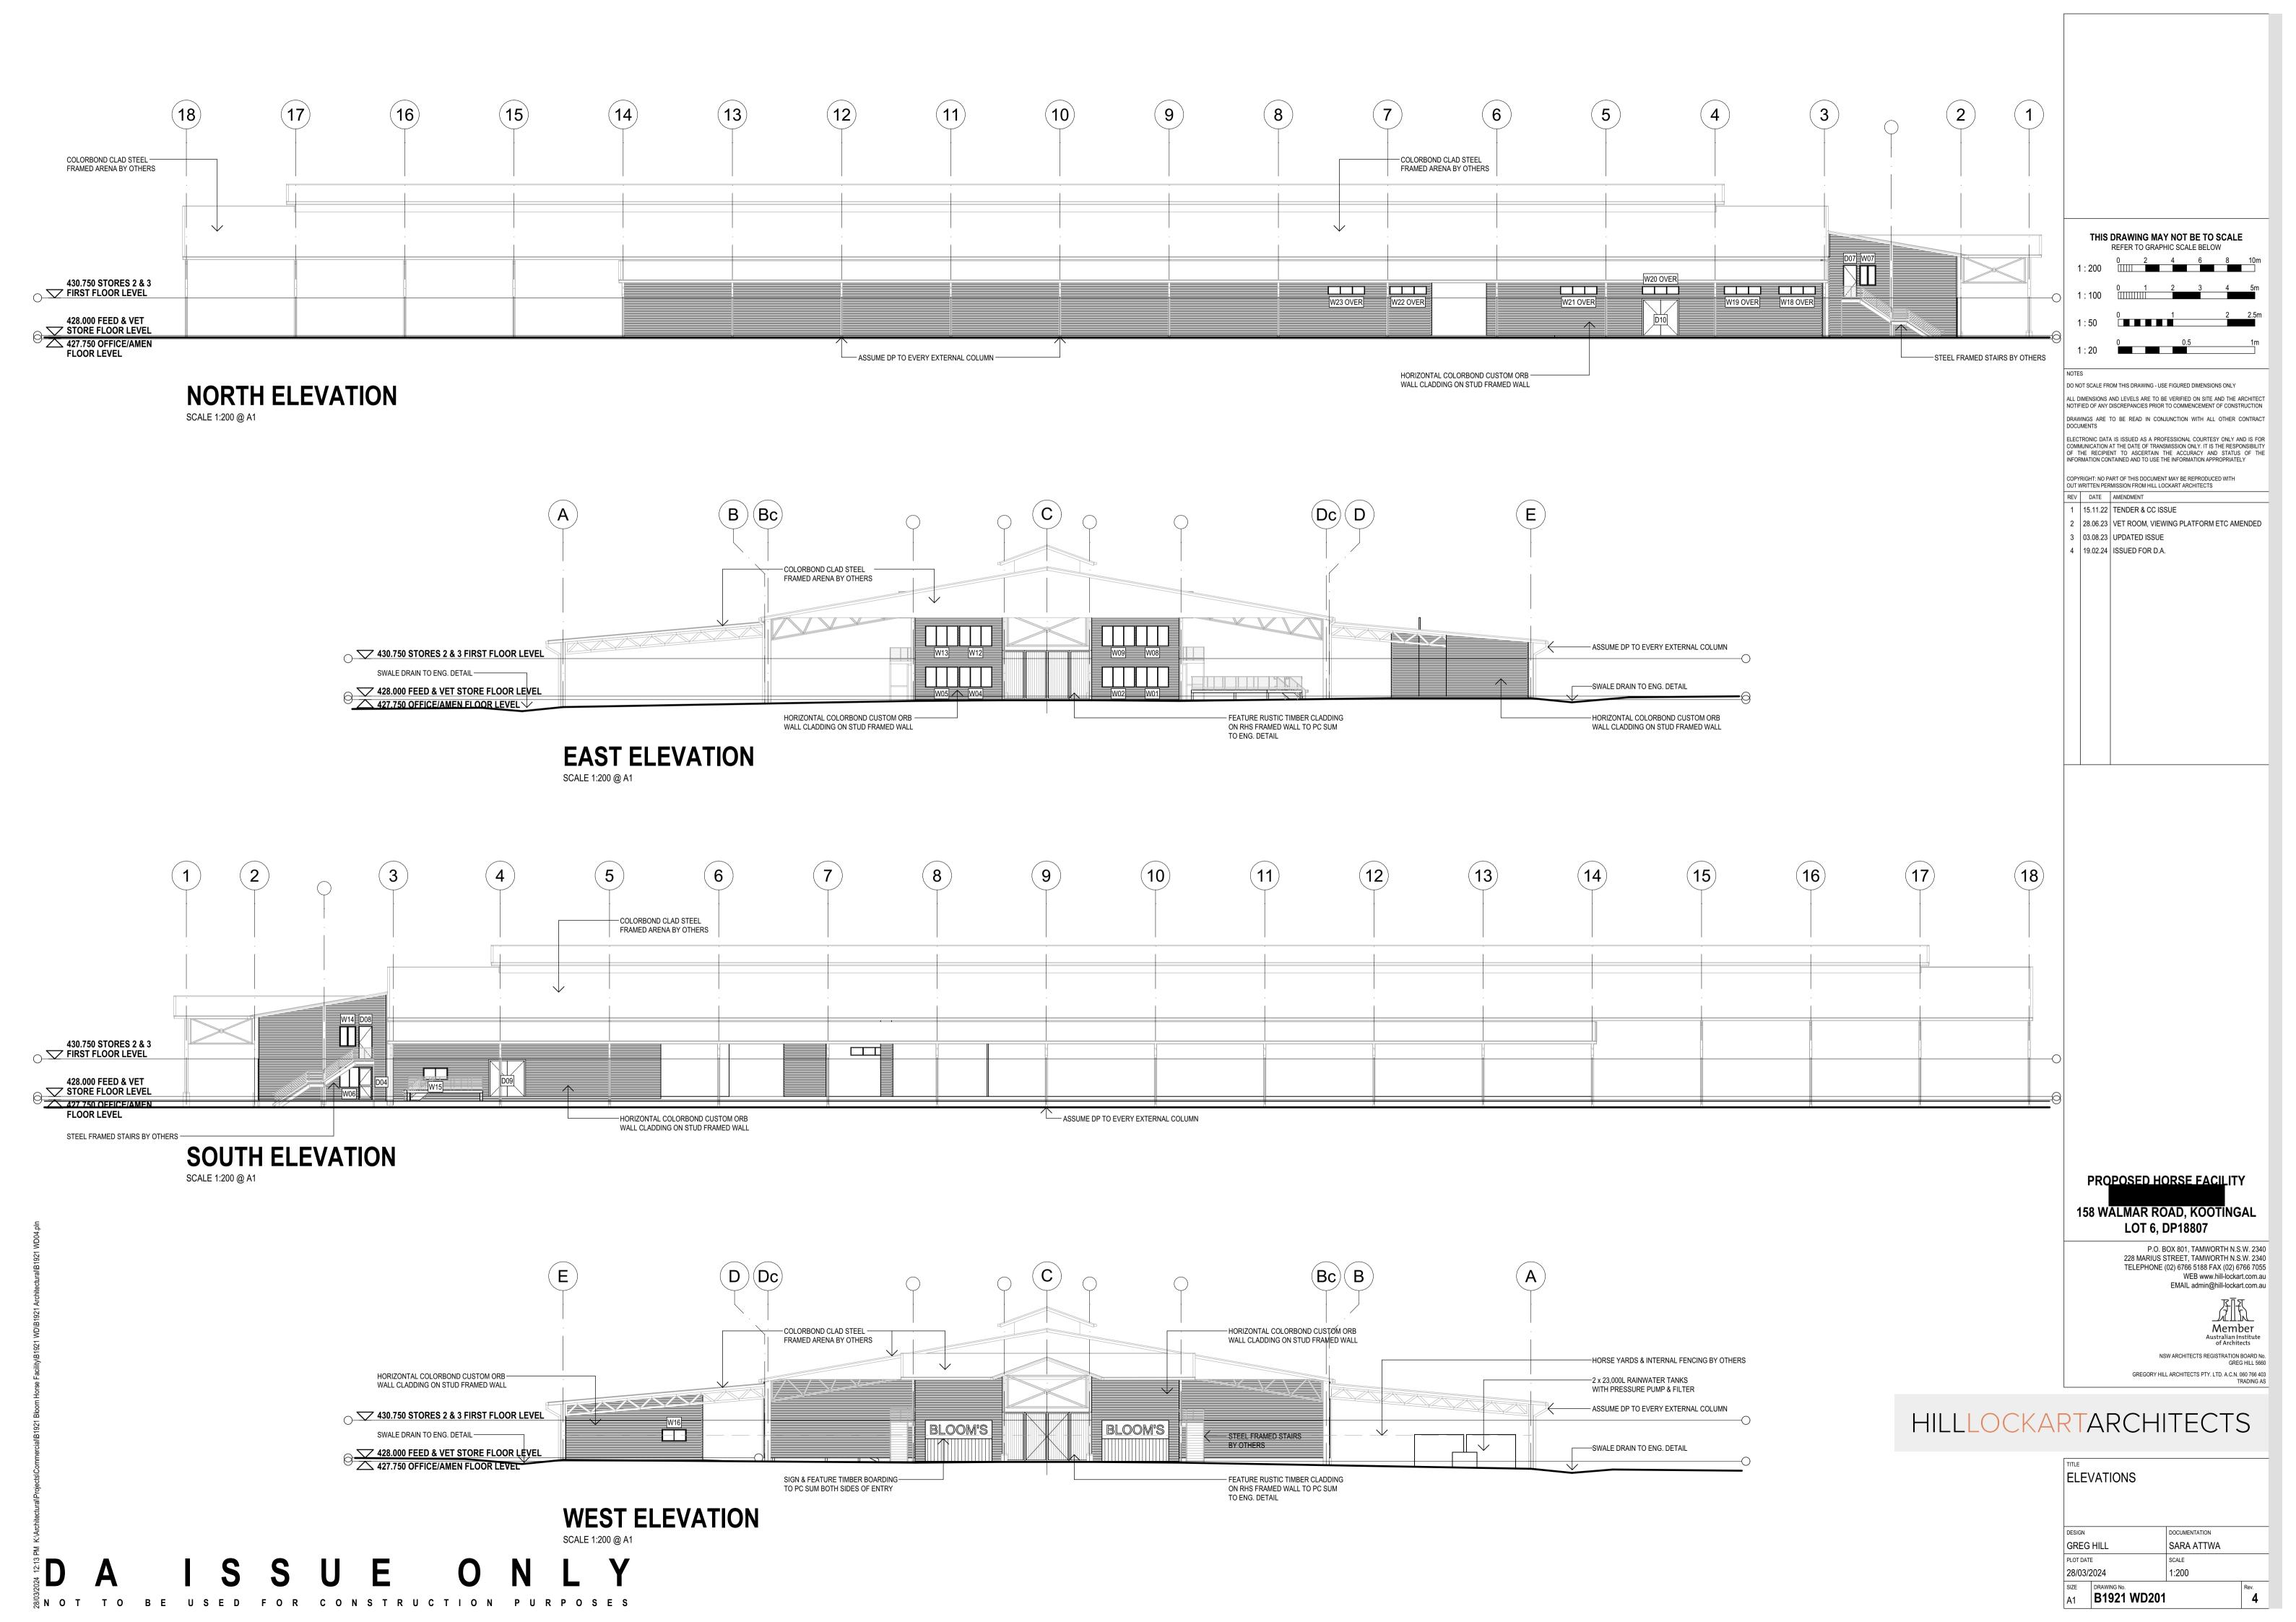

L admin@hill-lockart.com.au

Member
Australian Institut
of Architects

NSW ARCHITECTS REGISTRATION BOARD No. GREG HILL 5660 GREGORY HILL ARCHITECTS PTY, LTD. A.C.N. 060 766 403 TRADING AS

### HILLLOCKARTARCHITECTS

OVERALL GROUND FLOOR PLAN -

|            | A1        | B1921 WD108 |               | 2    |
|------------|-----------|-------------|---------------|------|
|            | SIZE      | DRAWING No. |               | Rev. |
| 28/03/2024 |           | 2024        | 1:250         |      |
|            | PLOT DATE |             | SCALE         |      |
|            | GREG      | HILL        | SARA ATTWA    |      |
|            | DESIGN    |             | DOCUMENTATION |      |
|            |           |             |               |      |

NOT TO BE USED FOR CONSTRUCTION PURPOSES







SECTION B - B SCALE 1:200 @ A1

PROPOSED HORSE FACILITY

158 WALMAR ROAD, KOOTINGAL LOT 6, DP18807

THIS DRAWING MAY NOT BE TO SCALE REFER TO GRAPHIC SCALE BELOW

DO NOT SCALE FROM THIS DRAWING - USE FIGURED DIMENSIONS ONLY

COPYRIGHT: NO PART OF THIS DOCUMENT MAY BE REPRODUCED WITH OUT WRITTEN PERMISSION FROM HILL LOCKART ARCHITECTS

2 09.02.23 ACCESS WC 2 NOTED AS FUTURE

ALL DIMENSIONS AND LEVELS ARE TO BE VERIFIED ON SITE AND THE ARCHITECT NOTIFIED OF ANY DISCREPANCIES PRIOR TO COMMENCEMENT OF CONSTRUCTION DRAWINGS ARE TO BE READ IN CONJUNCTION WITH ALL OTHER CONTRACT

ELECTRONIC DATA IS ISSUED AS A PROFESSIONAL COURTESY ONLY AND IS FOR COMMUNICATION AT THE DATE OF TRANSMISSION ONLY. IT IS THE RESPONSIBILITY OF THE RECIPIENT TO ASCERTAIN THE ACCURACY AND STATUS OF THE INFORMATION