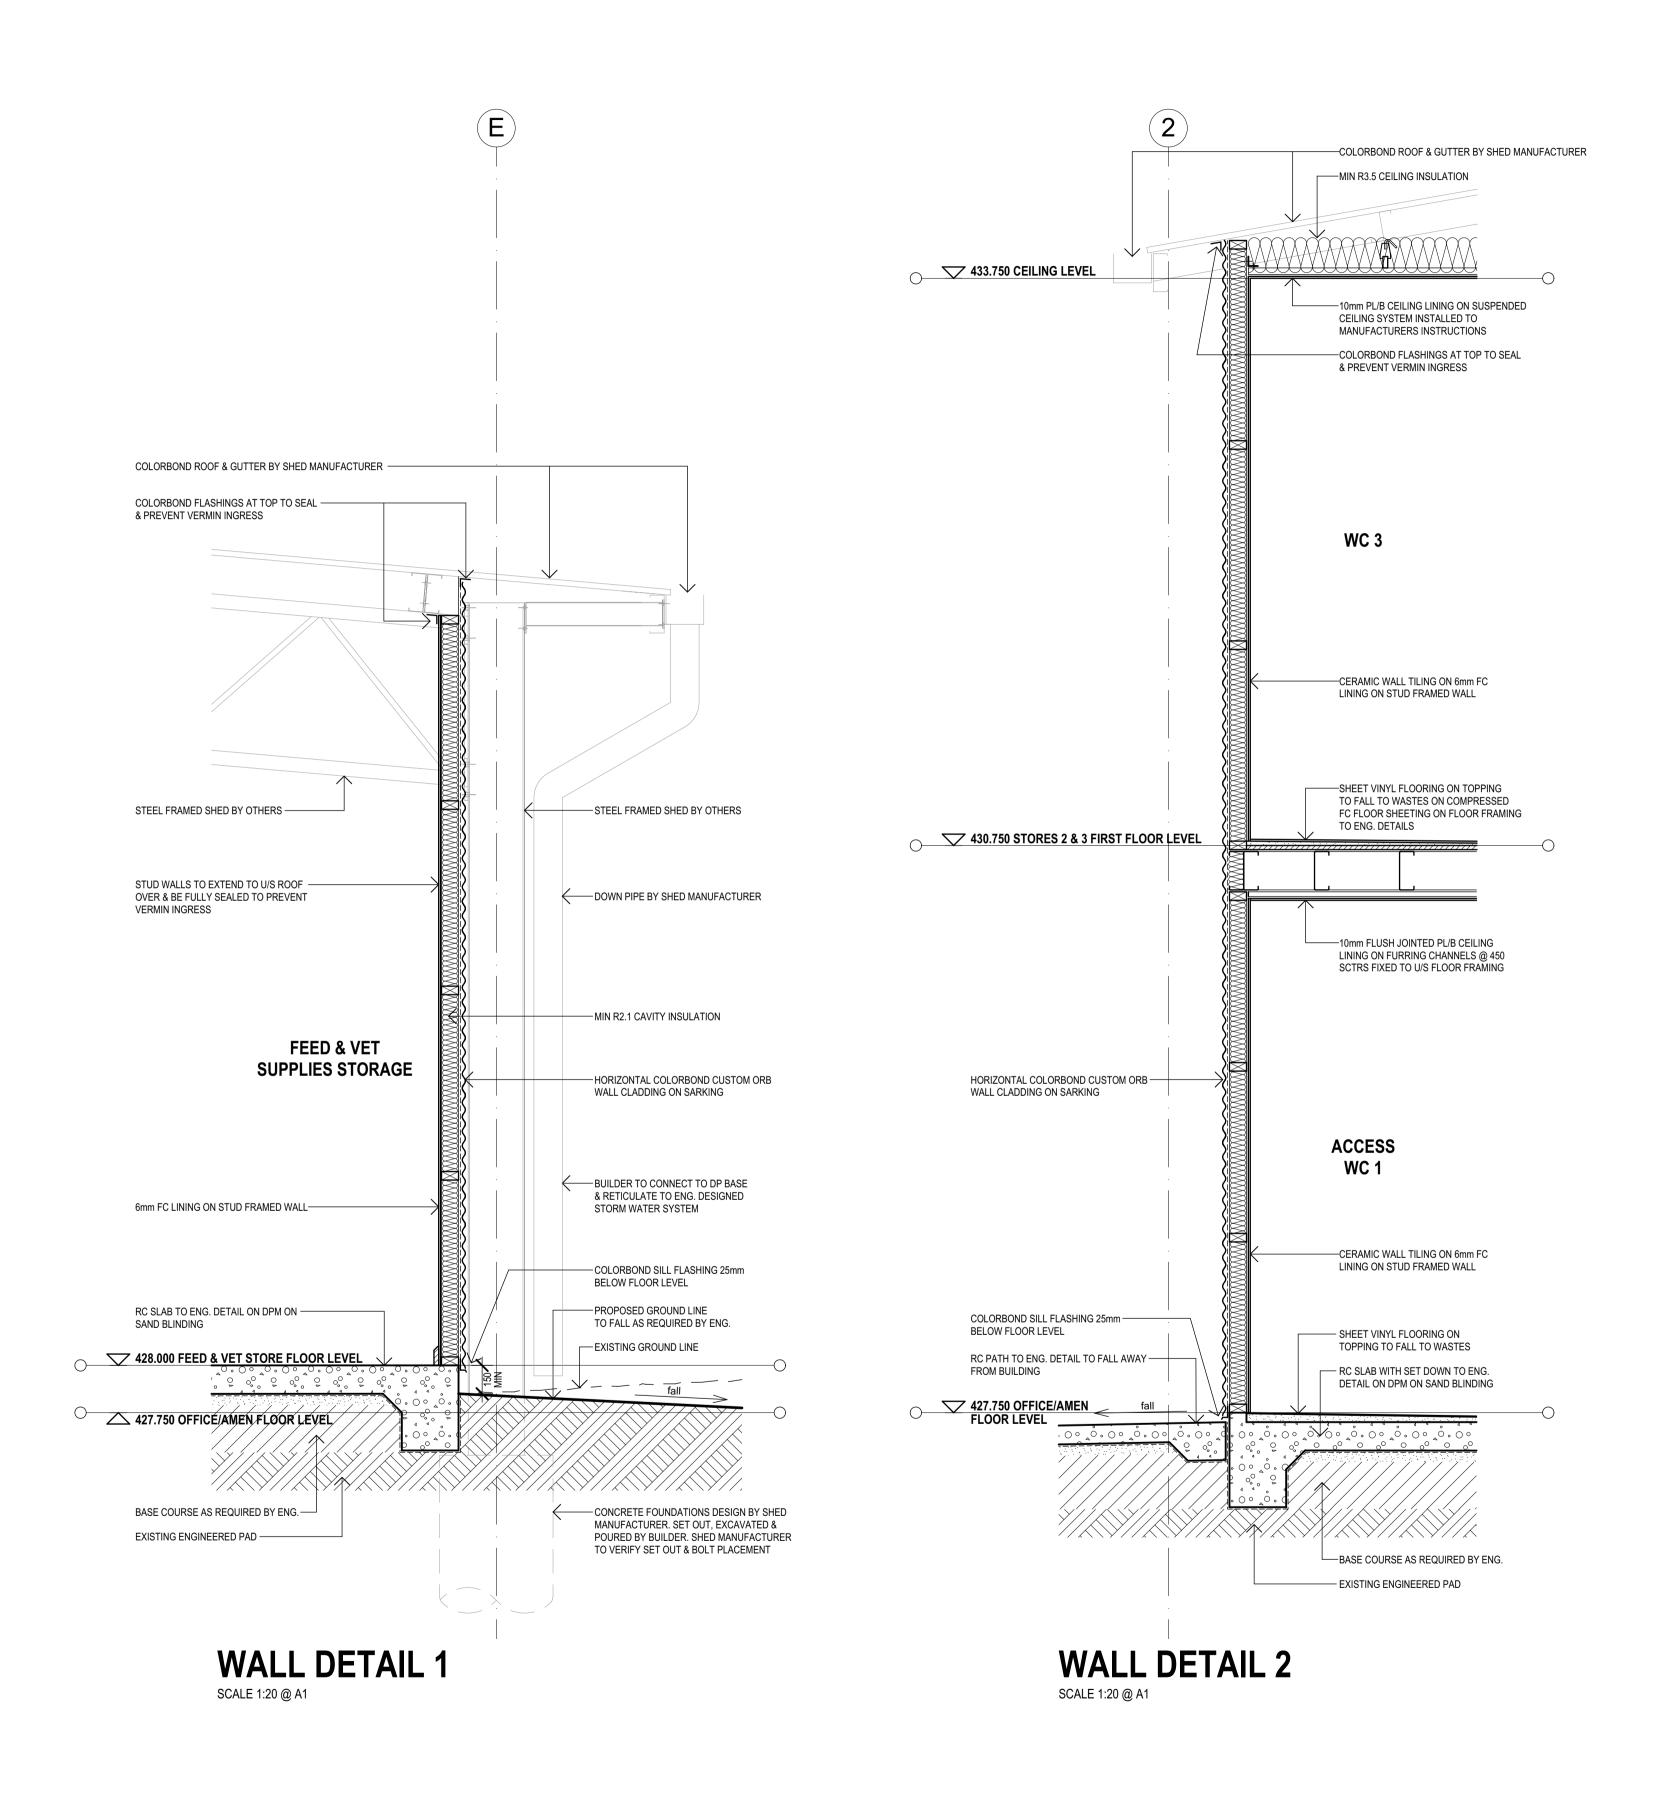

### HILLLOCKARTARCHITECTS

WALL DETAILS

|  |            |             | DOCUMENTATION |      |
|--|------------|-------------|---------------|------|
|  |            |             | SARA ATTWA    |      |
|  | PLOT DATE  |             | SCALE         |      |
|  | 28/03/2024 |             | 1:20          |      |
|  | SIZE       | DRAWING No. |               | Rev. |
|  | A1         | B1921 WD203 |               | 3    |
|  |            |             |               |      |