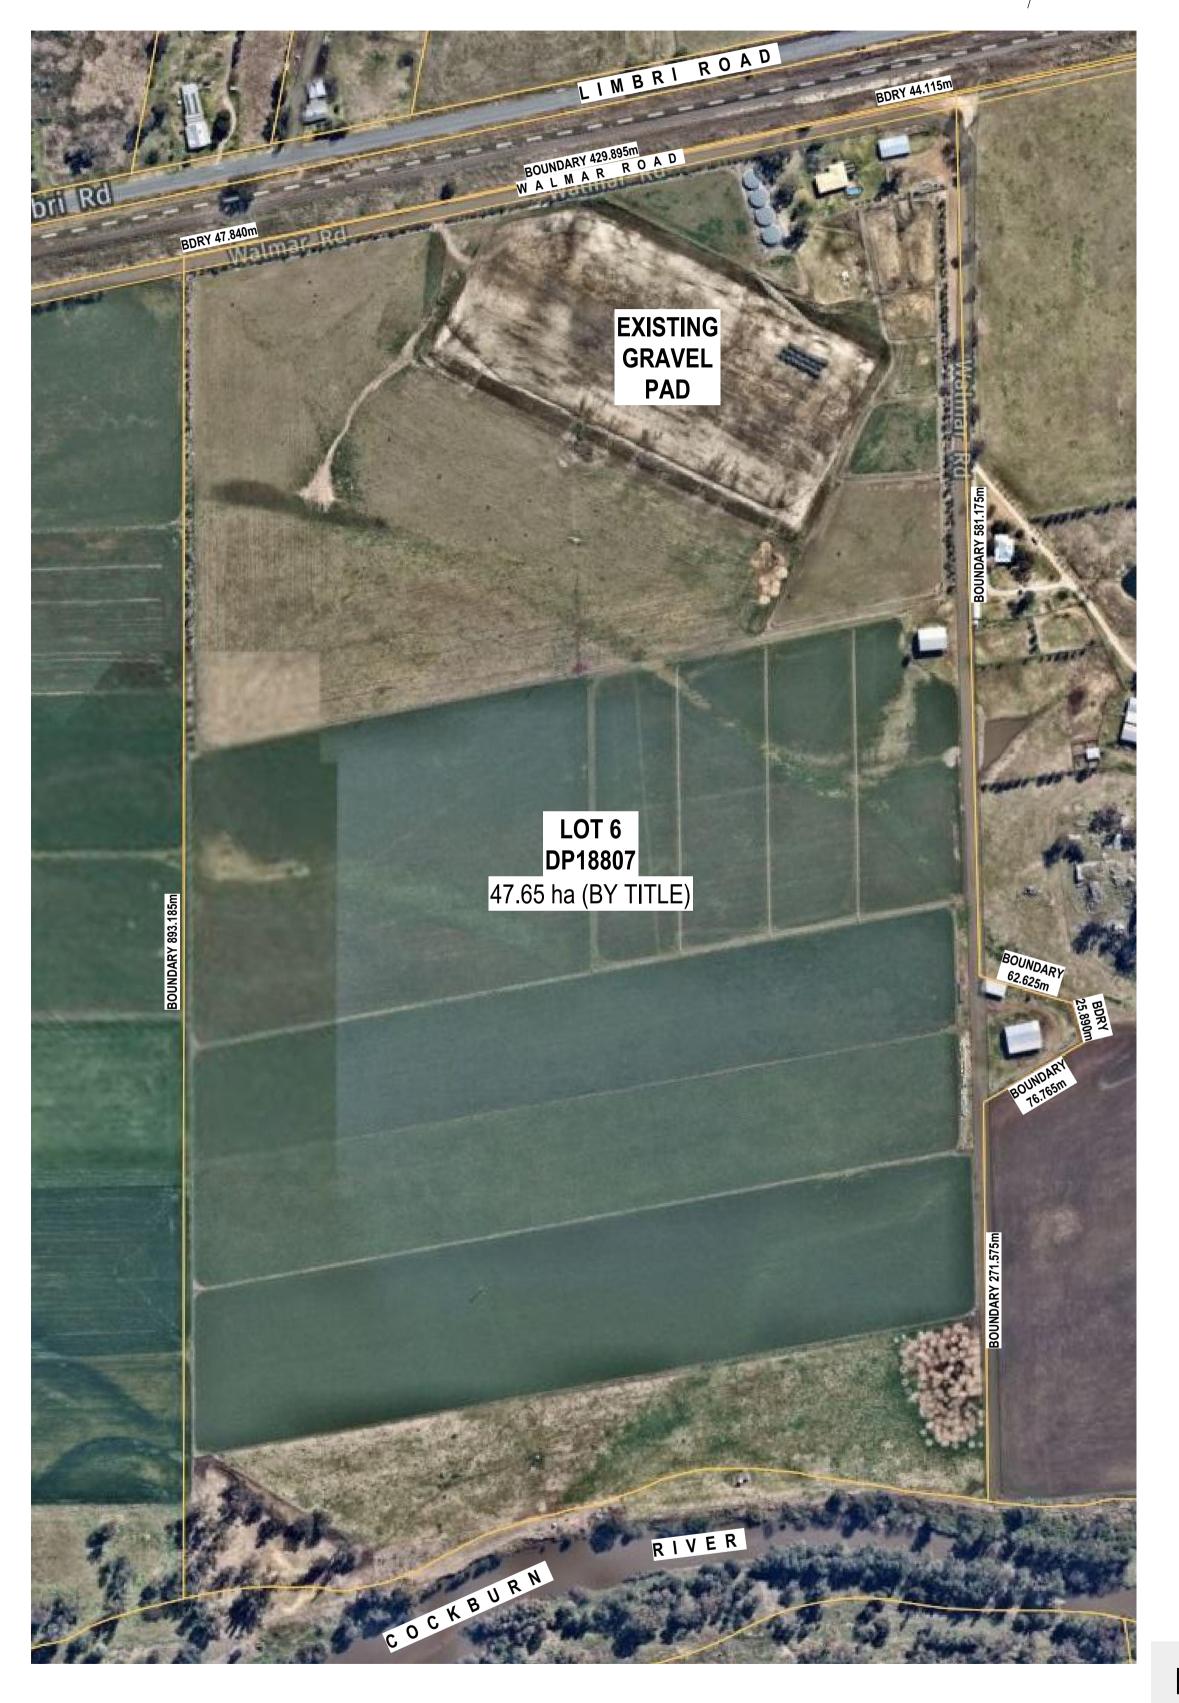

### **LOCALITY MAP**

**EXISTING SITE AERIAL IMAGE** SCALE 1:2500 @ A1

THIS DRAWING MAY NOT BE TO SCALE
REFER TO GRAPHIC SCALE BELOW

LL DIMENSIONS AND LEVELS ARE TO BE VERIFIED ON SITE AND THE ARCHITECT

ELECTRONIC DATA IS ISSUED AS A PROFESSIONAL COURTESY ONLY AND IS FOR COMMUNICATION AT THE DATE OF TRANSMISSION ONLY. IT IS THE RESPONSIBILITY OF THE RECIPIENT TO ASCERTAIN THE ACCURACY AND STATUS OF THE INFORMATION CONTAINED AND TO USE THE INFORMATION APPROPRIATELY

PROPOSED HORSE FACILITY 158 WALMAR ROAD, KOOTINGAL

LOT 6, DP18807

P.O. BOX 801, TAMWORTH N.S.W. 2340 228 MARIUS STREET, TAMWORTH N.S.W. 2340 TELEPHONE (02) 6766 5188 FAX (02) 6766 7055 WEB www.hill-lockart.com.au EMAIL admin@hill-lockart.com.au