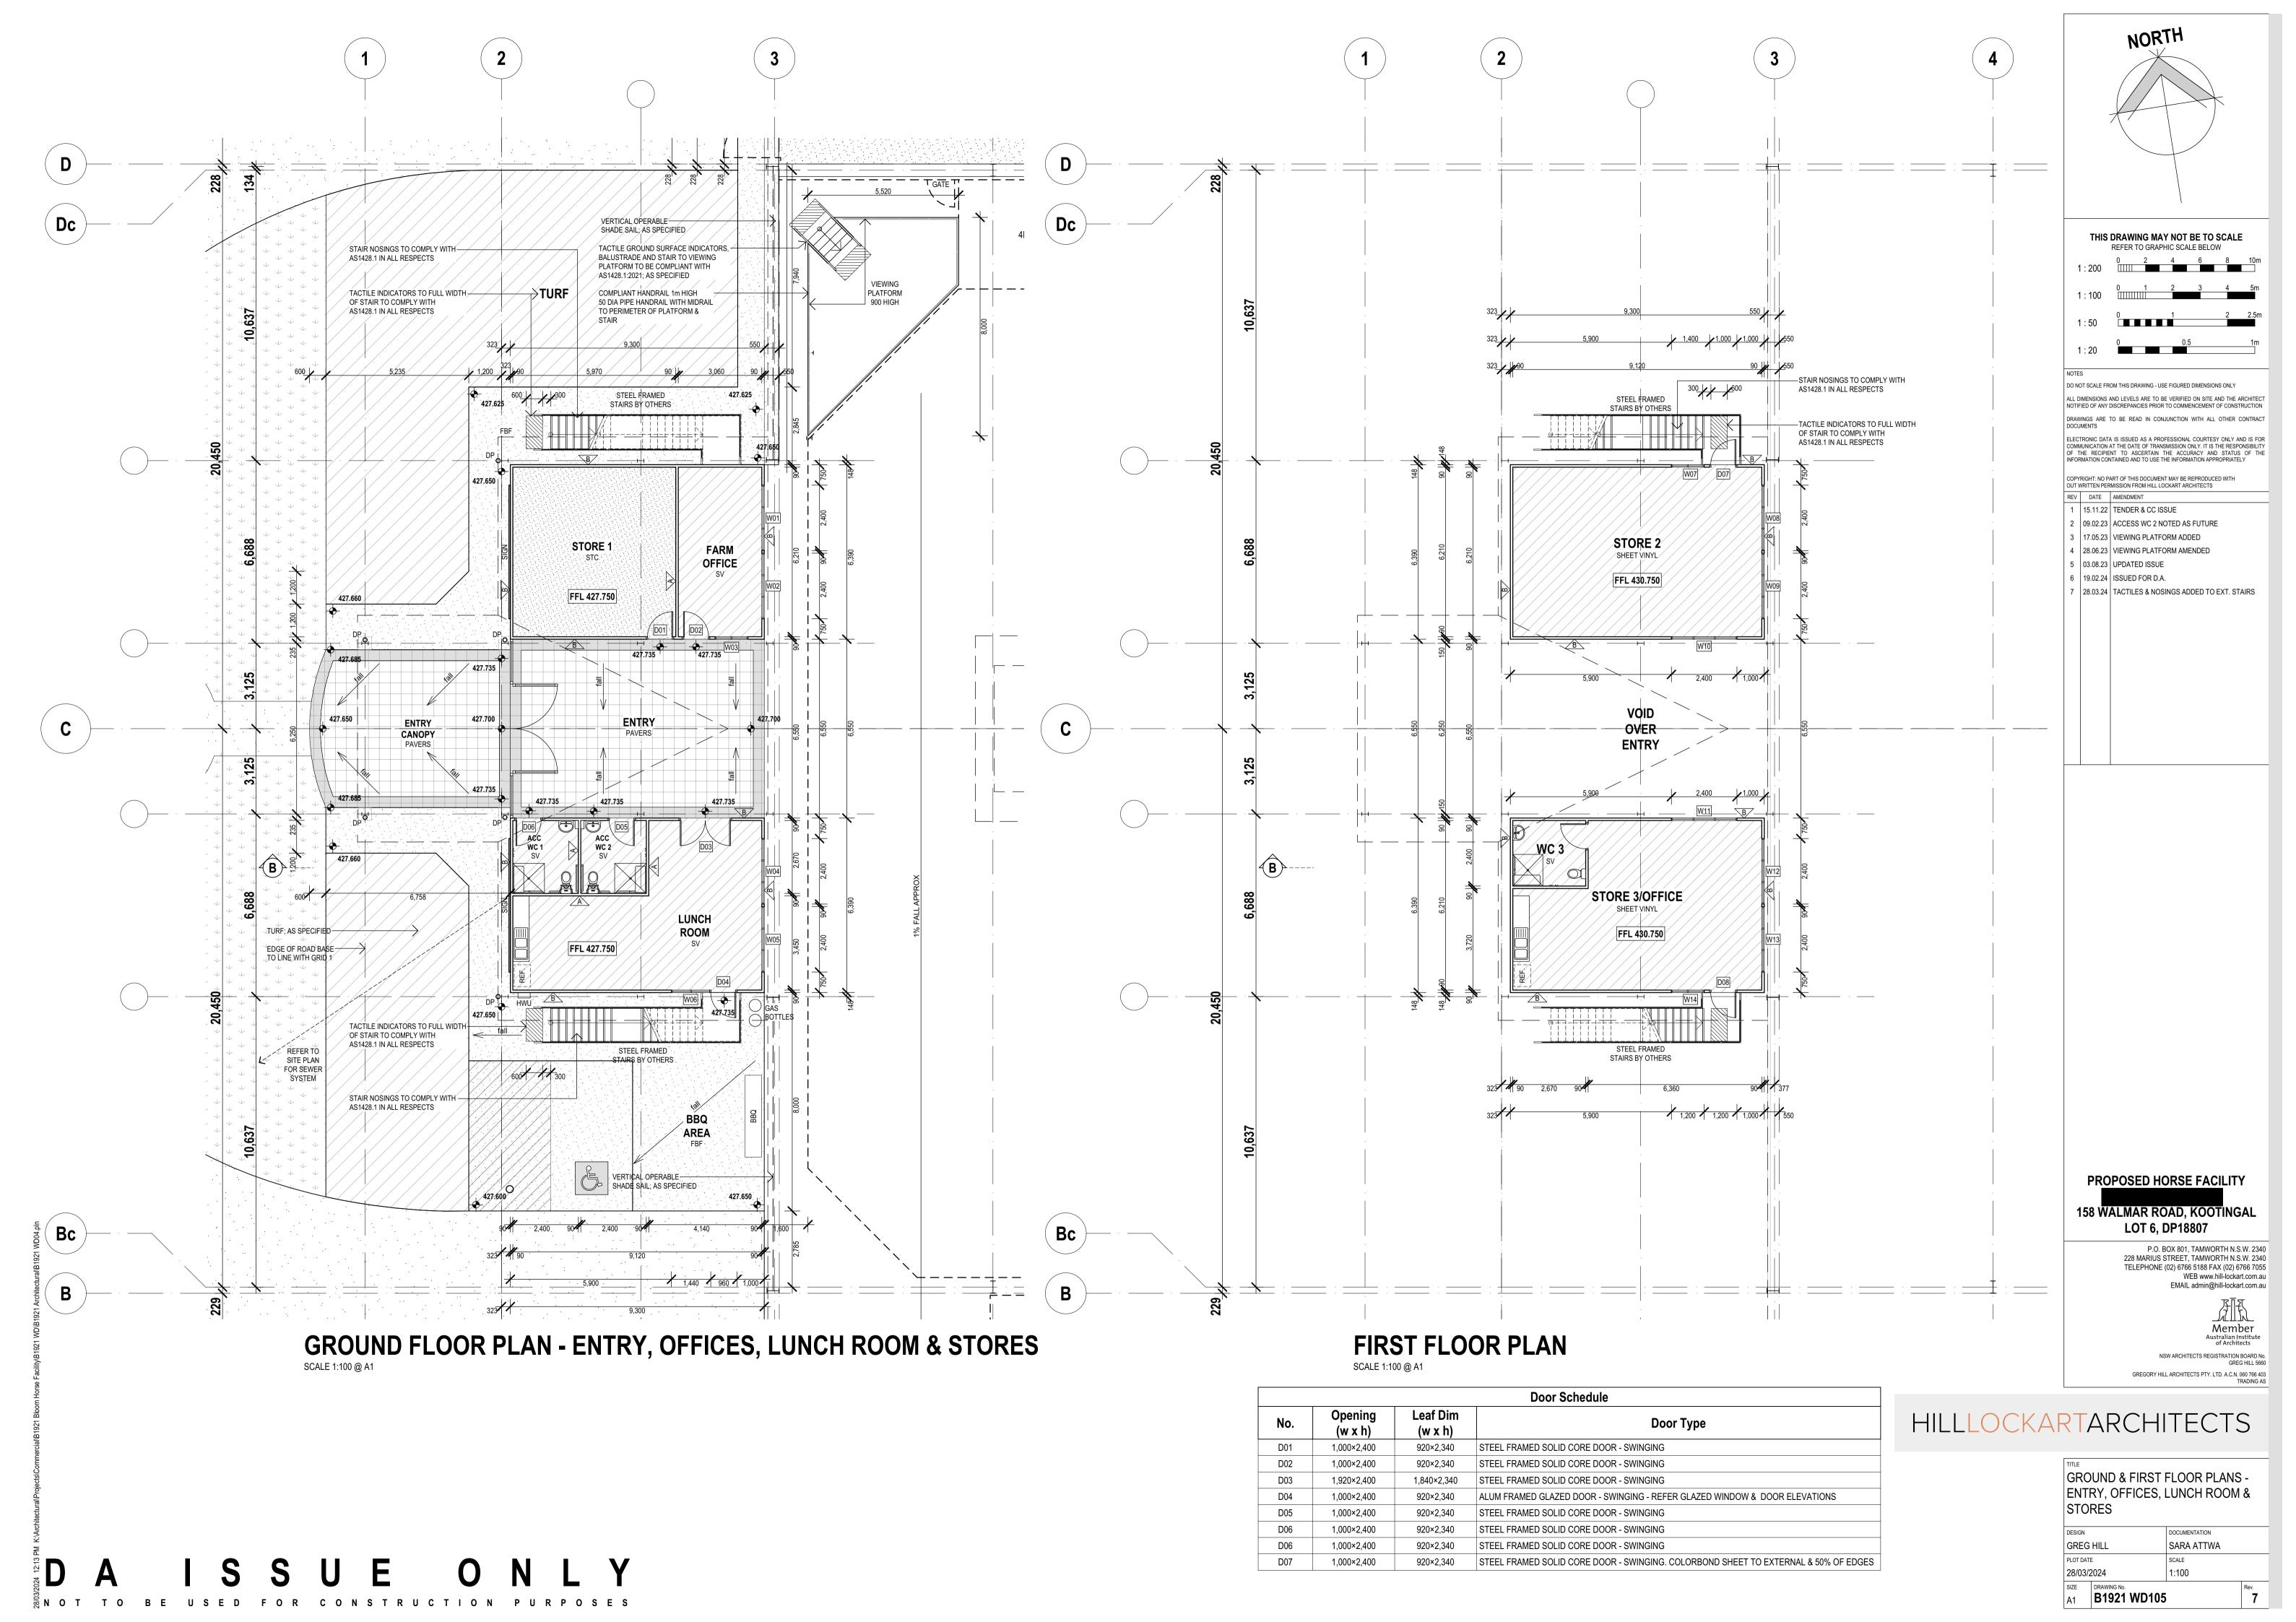

ENDMENT

- 1 15.11.22 TENDER & CC ISSUE
- 2 03.08.23 UPDATED ISSUE
- 3 19.02.24 ISSUED FOR D.A.

# 158 WALMAR ROAD, KOOTINGAL

LOT 6, DP18807

P.O. BOX 801, TAMWORTH N.S.W. 2340 228 MARIUS STREET, TAMWORTH N.S.W. 2340 TELEPHONE (02) 6766 5188 FAX (02) 6766 7055 WEB www.hill-lockart.com.au EMAIL admin@hill-lockart.com.au



NSW ARCHITECTS REGISTRATION BOARD No. GREGORY HILL ARCHITECTS PTY. LTD. A.C.N. 060 766 403 TRADING AS

## HILLLOCKARTARCHITECTS

OVERALL SITE PLAN

| DESIGN     |            | DOCUMENTATION |   |  |
|------------|------------|---------------|---|--|
| GREG       | HILL       | SARA ATTWA    |   |  |
| PLOT DATE  |            | SCALE         |   |  |
| 28/03/2024 |            | 1:1500        |   |  |
| 0175       | DDAMINO N- |               | D |  |

A1 B1921 WD102















| THIS    | DRAWING MA |   |    |   | E    |
|---------|------------|---|----|---|------|
| 1 : 200 | 0 2        | 4 | 6  | 8 | 10m  |
| 1 : 100 | 0 1        | 2 | 3  | 4 | 5m   |
| 1 : 50  | 0          | 1 |    | 2 | 2.5m |
| 1 : 20  | 0          | 0 | .5 |   | 1m   |
|         |            |   |    |   |      |

DO NOT SCALE FROM THIS DRAWING - USE FIGURED DIMENSIONS ONLY

ALL DIMENSIONS AND LEVELS ARE TO BE VERIFIED ON SITE AND THE ARCHITECT NOTIFIED OF ANY DISCREPANCIES PRIOR TO COMMENCEMENT OF CONSTRUCTION

DRAWINGS ARE TO BE READ IN CONJUNCTION WITH ALL OTHER CONTRACT DOCUMENTS

ELECTRONIC DATA IS ISSUED AS A PROFESSIONAL COURTESY ONLY AND IS FOR COMMUNICATION AT THE DATE OF TRANSMISSION ONLY. IT IS THE RESPONSIBILITY OF THE RECIPIENT TO ASCERTAIN THE ACCURACY AND STATUS OF