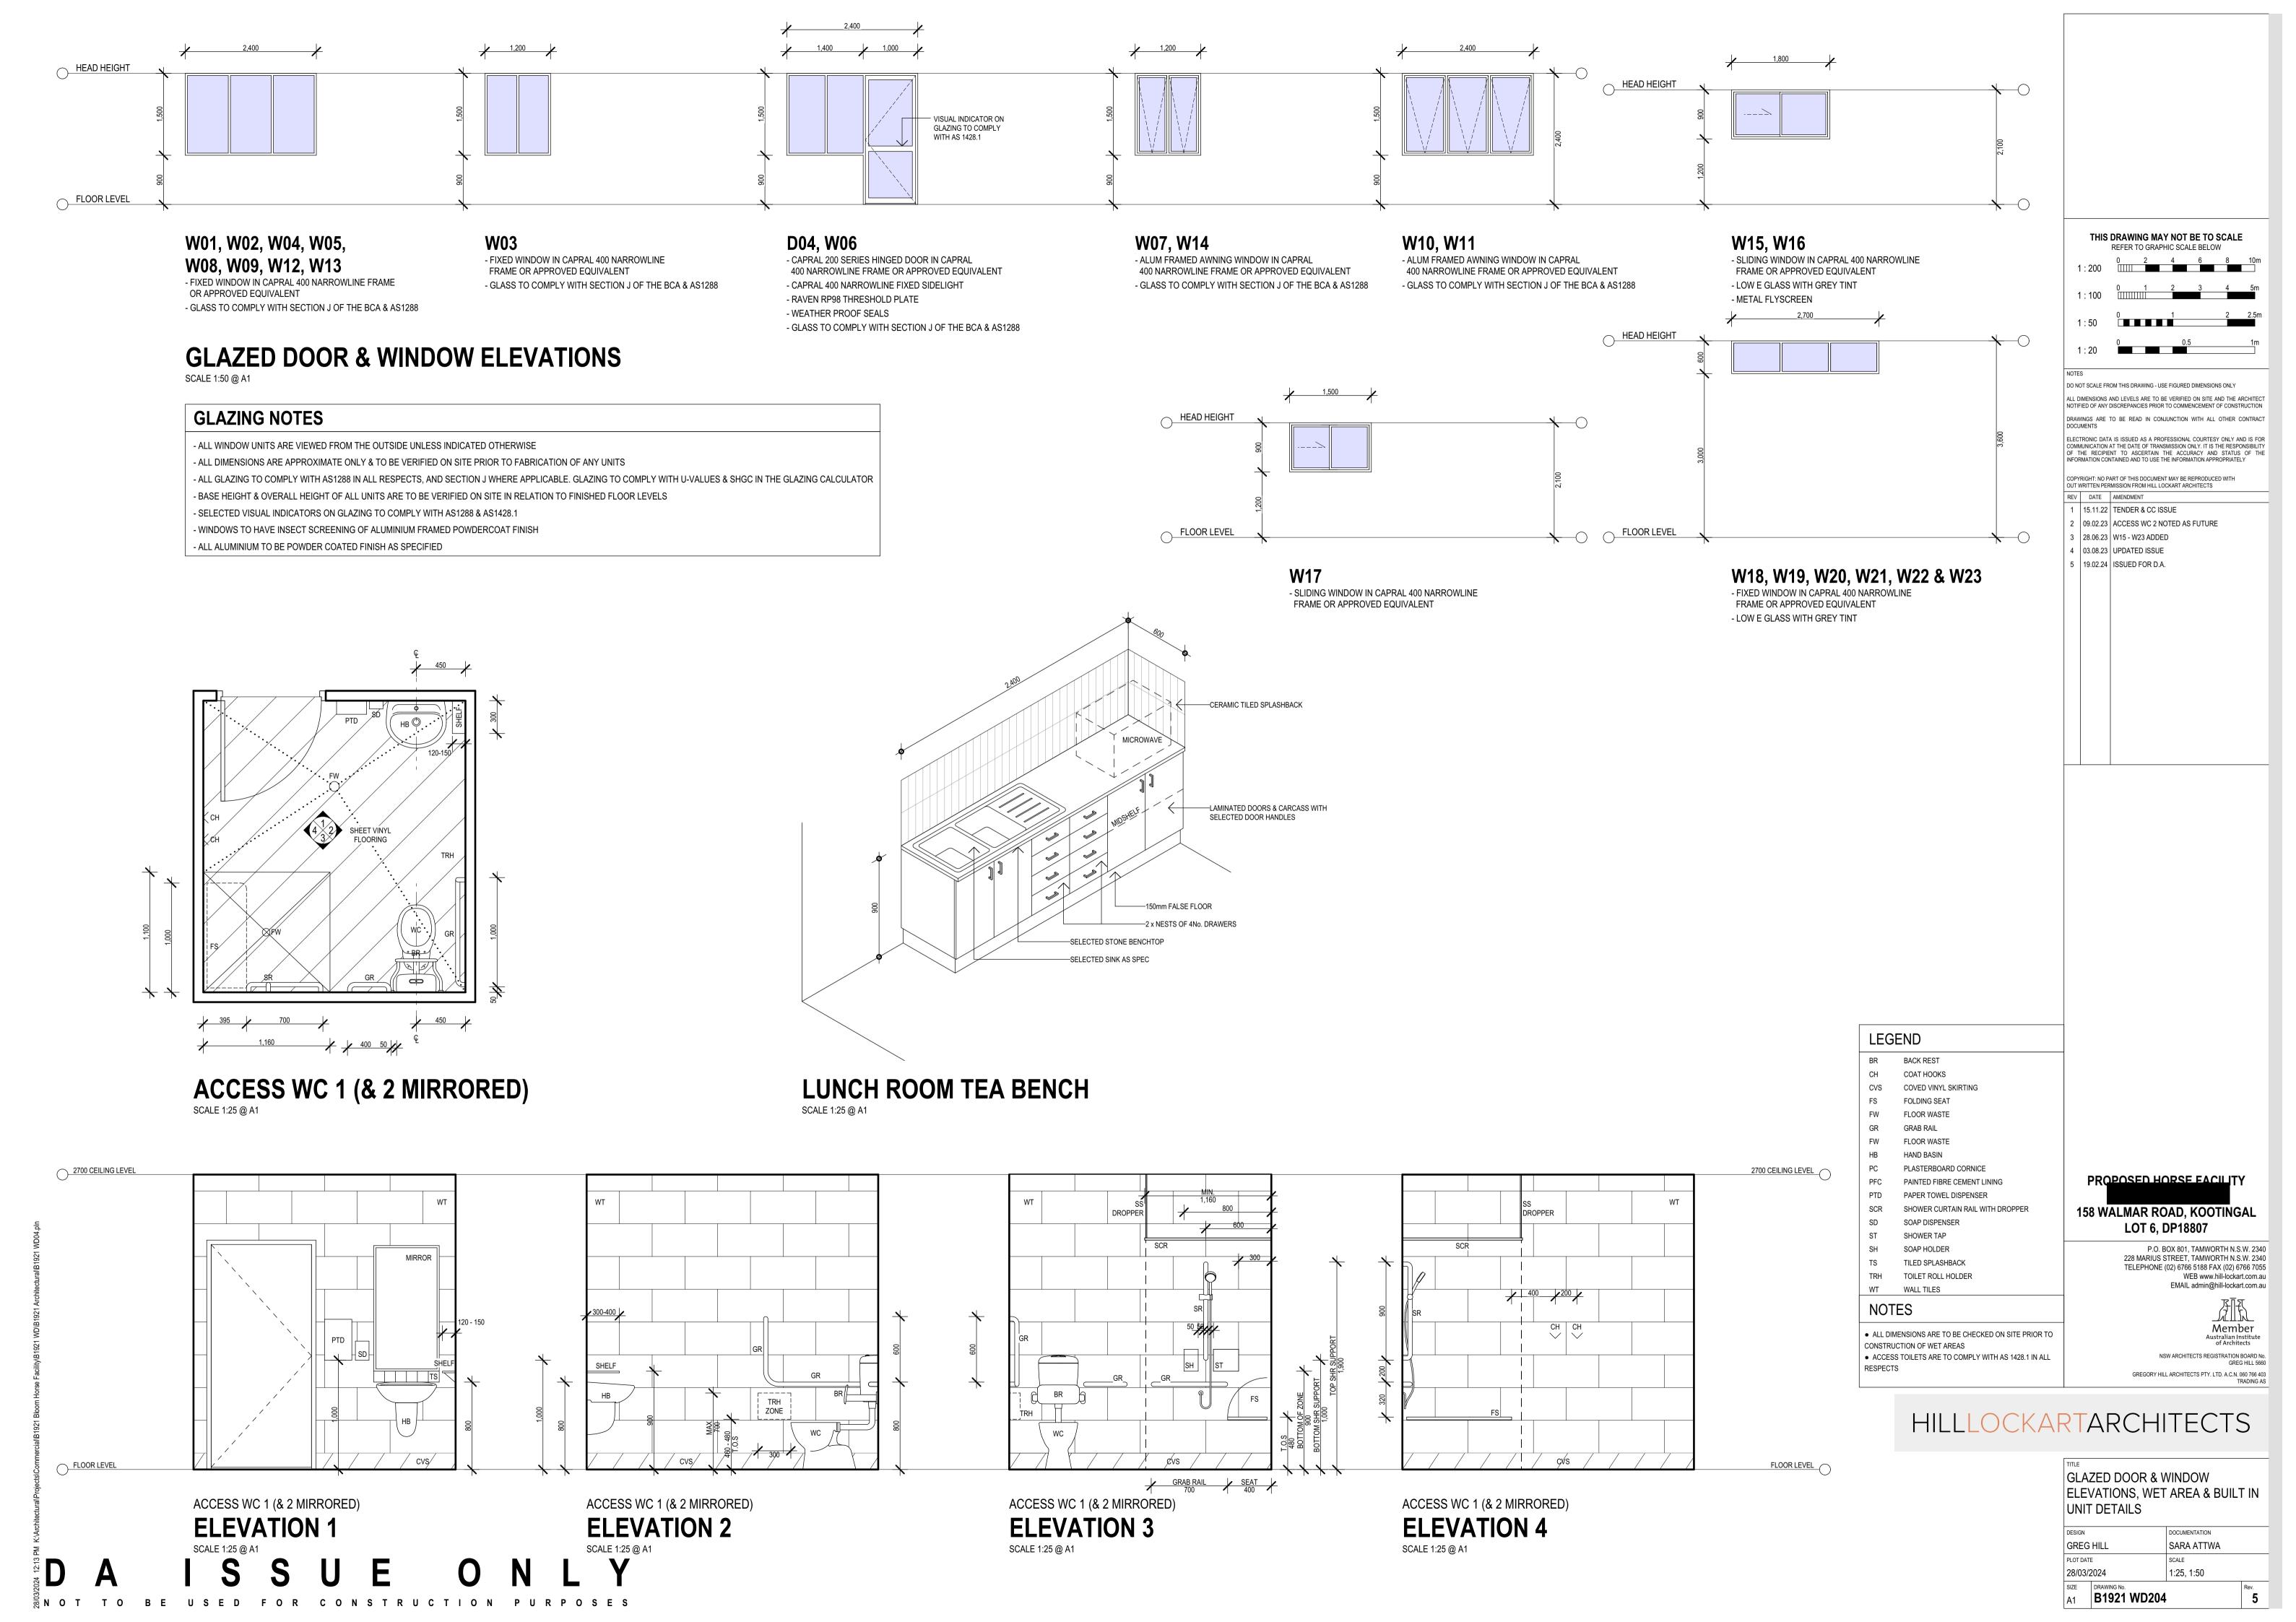

TH N.S.W. 2340 TELEPHONE (02) 6766 5188 FAX (02) 6766 7055 WEB www.hill-lockart.com.au

EMAIL admin@hill-lockart.com.au

Member

Australian Institute
of Architects

NSW ARCHITECTS REGISTRATION BOARD No. GREG HILL 5660 GREGORY HILL ARCHITECTS PTY. LTD. A.C.N. 060 766 403 TRADING AS

### HILLLOCKARTARCHITECTS

WALL DETAILS

|  |            |             | DOCUMENTATION |      |
|--|------------|-------------|---------------|------|
|  |            |             | SARA ATTWA    |      |
|  | PLOT DATE  |             | SCALE         |      |
|  | 28/03/2024 |             | 1:20          |      |
|  | SIZE       | DRAWING No. |               | Rev. |
|  | A1         | B1921 WD203 |               | 3    |
|  |            |             |               |      |

THE DA ISSUE ONSTRUCTION PURPOSES