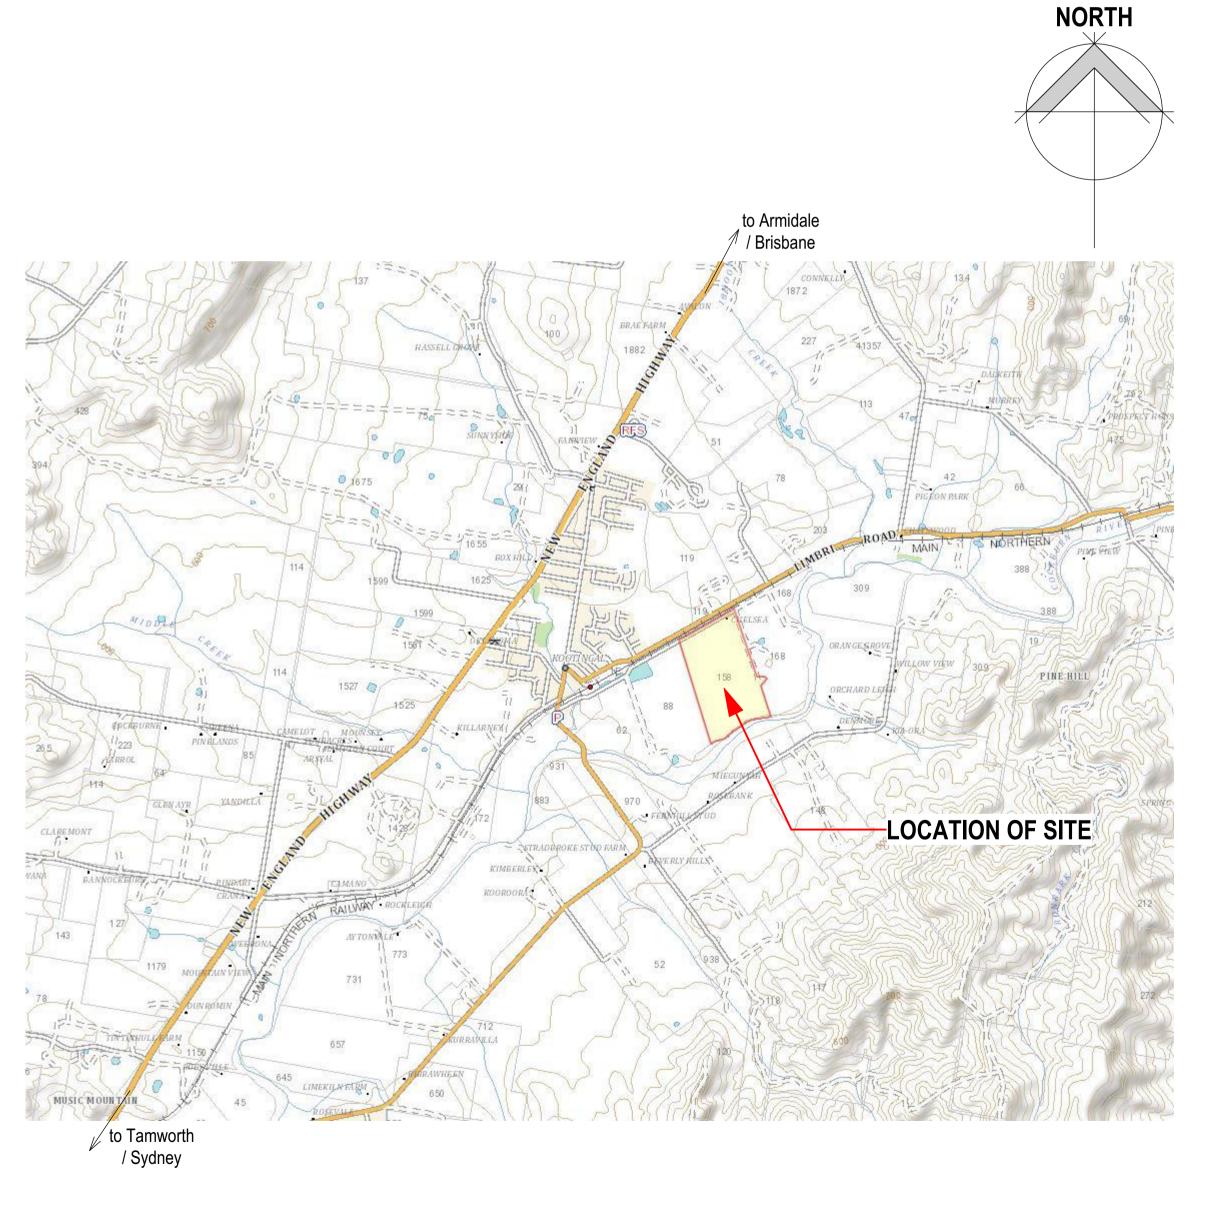

### **LOCALITY MAP**

**EXISTING SITE AERIAL IMAGE** SCALE 1:2500 @ A1

THIS DRAWING MAY NOT BE TO SCALE
REFER TO GRAPHIC SCALE BELOW

LL DIMENSIONS AND LEVELS ARE TO BE VERIFIED ON SITE AND THE ARCHITECT

ELECTRONIC DATA IS ISSUED AS A PROFESSIONAL COURTESY ONLY AND IS FOR COMMUNICATION AT THE DATE OF TRANSMISSION ONLY. IT IS THE RESPONSIBILITY OF THE RECIPIENT TO ASCERTAIN THE ACCURACY AND STATUS OF THE INFORMATION CONTAINED AND TO USE THE INFORMATION APPROPRIATELY

PROPOSED HORSE FACILITY 158 WALMAR ROAD, KOOTINGAL

LOT 6, DP18807

P.O. BOX 801, TAMWORTH N.S.W. 2340 228 MARIUS STREET, TAMWORTH N.S.W. 2340 TELEPHONE (02) 6766 5188 FAX (02) 6766 7055 WEB www.hill-lockart.com.au EMAIL admin@hill-lockart.com.au