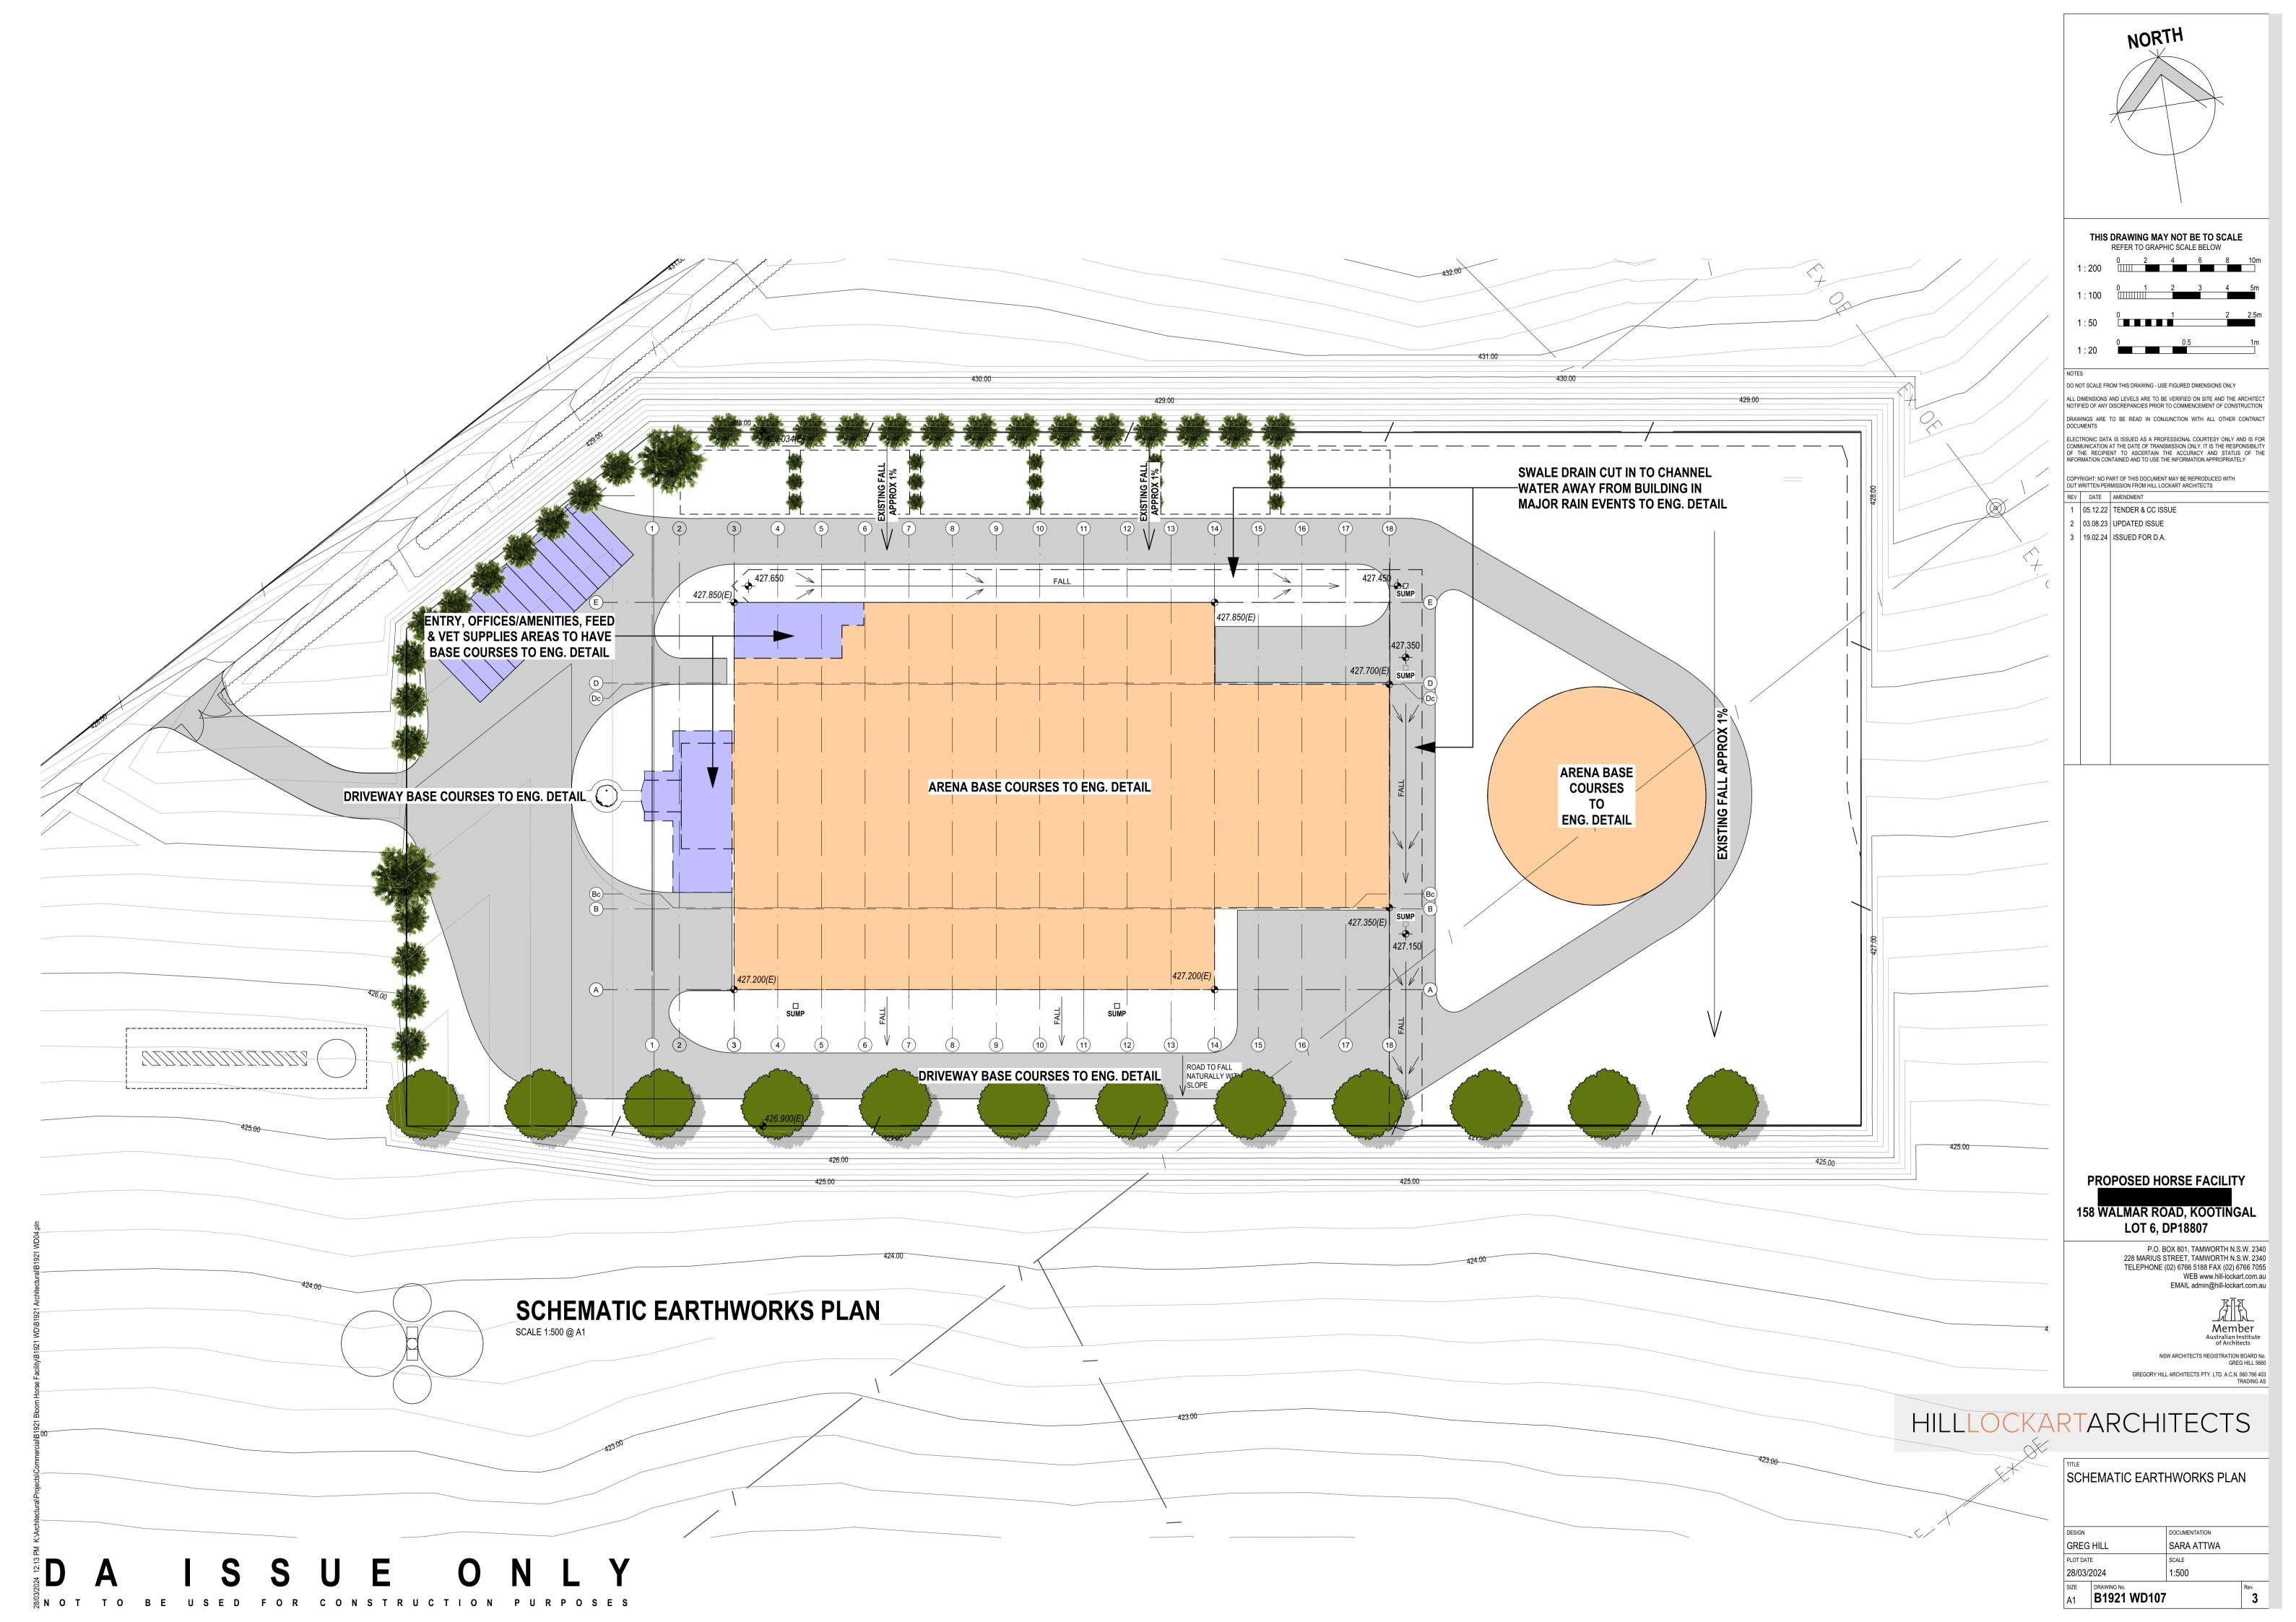

ENT

- 1 15.11.22 TENDER & CC ISSUE
- 2 03.08.23 UPDATED ISSUE
- 3 19.02.24 ISSUED FOR D.A.

# 158 WALMAR ROAD, KOOTINGAL

LOT 6, DP18807

P.O. BOX 801, TAMWORTH N.S.W. 2340 228 MARIUS STREET, TAMWORTH N.S.W. 2340 TELEPHONE (02) 6766 5188 FAX (02) 6766 7055 WEB www.hill-lockart.com.au EMAIL admin@hill-lockart.com.au



NSW ARCHITECTS REGISTRATION BOARD No. GREGORY HILL ARCHITECTS PTY. LTD. A.C.N. 060 766 403 TRADING AS

## HILLLOCKARTARCHITECTS

OVERALL SITE PLAN

| DESIGN     |            | DOCUMENTATION |   |  |
|------------|------------|---------------|---|--|
| GREG       | HILL       | SARA ATTWA    |   |  |
| PLOT DATE  |            | SCALE         |   |  |
| 28/03/2024 |            | 1:1500        |   |  |
| 0175       | DDAMINO N- |               | D |  |

A1 B1921 WD102















| THIS    | DRAWING MA |   |    |   | E    |
|---------|------------|---|----|---|------|
| 1 : 200 | 0 2        | 4 | 6  | 8 | 10m  |
| 1 : 100 | 0 1        | 2 | 3  | 4 | 5m   |
| 1 : 50  | 0          | 1 |    | 2 | 2.5m |
| 1 : 20  | 0          | 0 | .5 |   | 1m   |
|         |            |   |    |   |      |

DO NOT SCALE FROM THIS DRAWING - USE FIGURED DIMENSIONS ONLY

ALL DIMENSIONS AND LEVELS ARE TO BE VERIFIED ON SITE AND THE ARCHITECT NOTIFIED OF ANY DISCREPANCIES PRIOR TO COMMENCEMENT OF CONSTRUCTION

DRAWINGS ARE TO BE READ IN CONJUNCTION WITH ALL OTHER CONTRACT DOCUMENTS

ELECTRONIC DATA IS ISSUED AS A PROFESSIONAL COURTESY ONLY AND IS FOR COMMUNICATION AT THE DATE OF TRANSMISSION ONLY. IT IS THE RESPONSIBILITY OF THE RECIPIENT TO ASCERTAIN THE ACCURACY AND STATUS OF THE