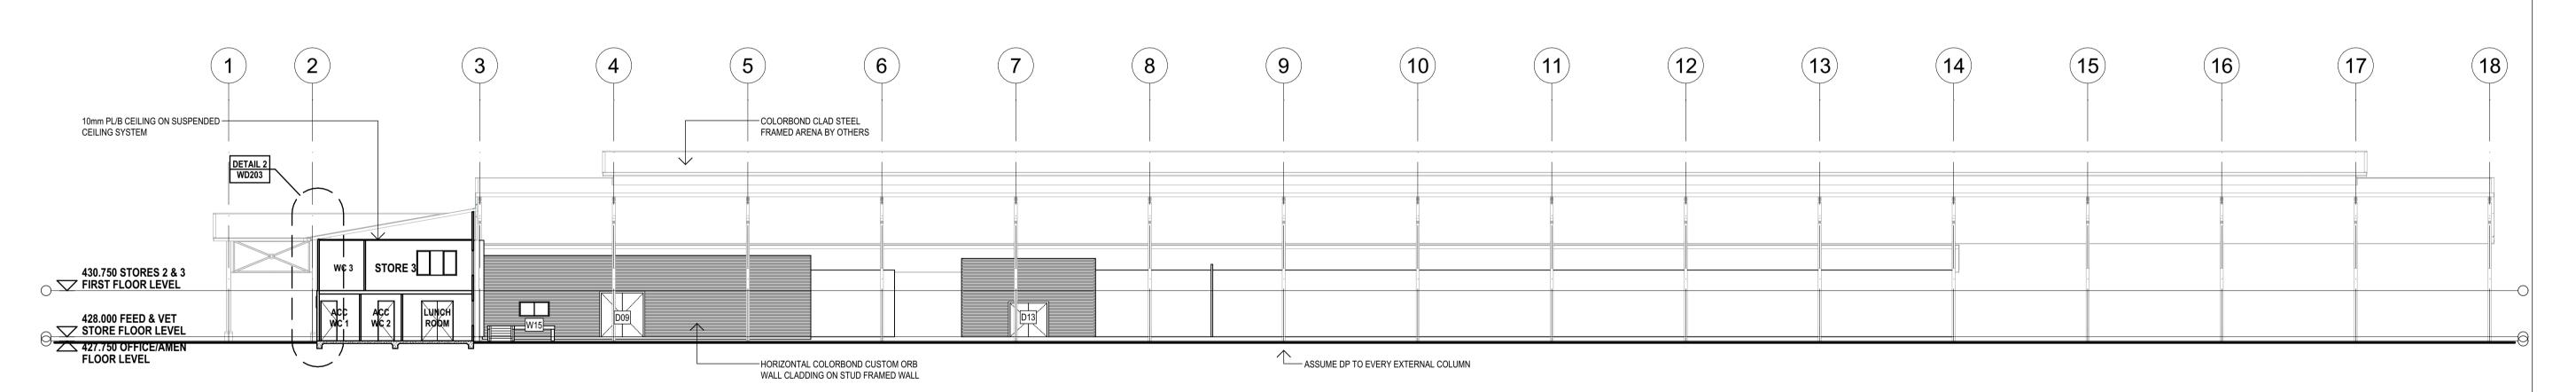

NOT TO BE USED FOR CONSTRUCTION PURPOSES

SECTION B - B SCALE 1:200 @ A1

PROPOSED HORSE FACILITY

158 WALMAR ROAD, KOOTINGAL LOT 6, DP18807

THIS DRAWING MAY NOT BE TO SCALE REFER TO GRAPHIC SCALE BELOW

DO NOT SCALE FROM THIS DRAWING - USE FIGURED DIMENSIONS ONLY