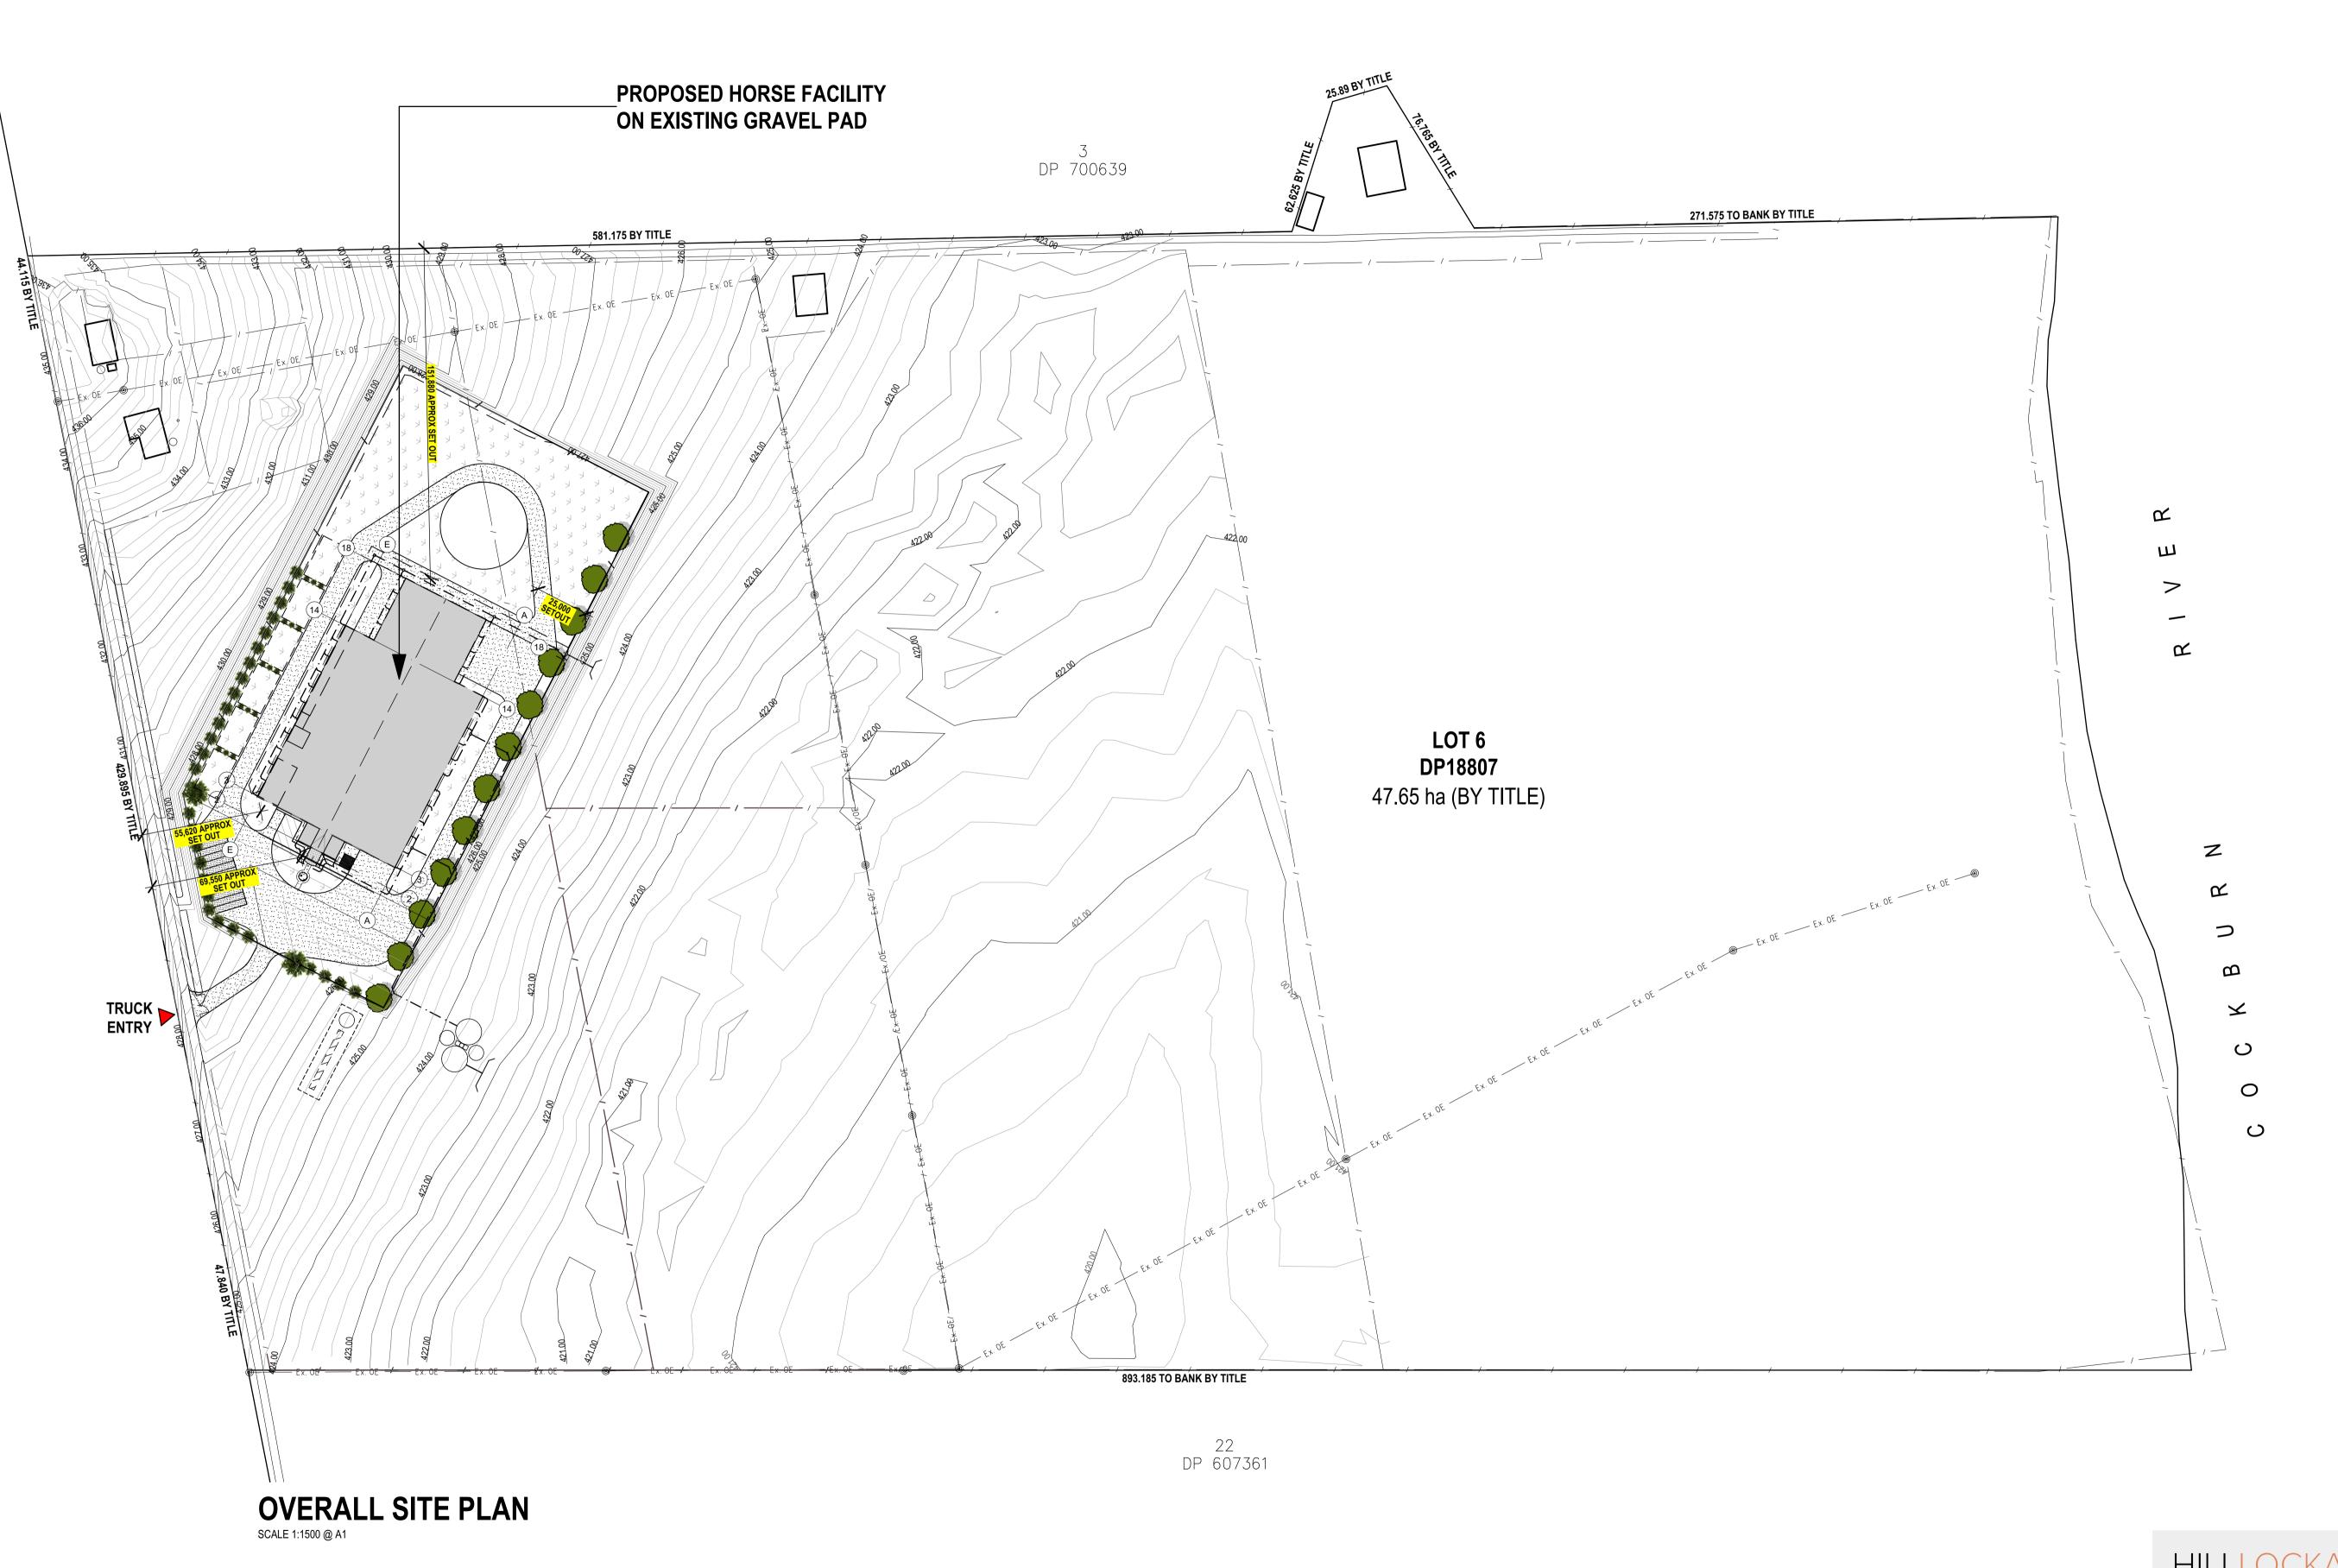

## HILLLOCKARTARCHITECTS

OVERALL SITE PLAN

| DESIGN     |            | DOCUMENTATION |   |  |
|------------|------------|---------------|---|--|
| GREG       | HILL       | SARA ATTWA    |   |  |
| PLOT DATE  |            | SCALE         |   |  |
| 28/03/2024 |            | 1:1500        |   |  |
| 0175       | DDAMINO N- |               | D |  |

PROPOSED HORSE FACILITY

158 WALMAR ROAD, KOOTINGAL LOT 6, DP18807

P.O. BOX 801, TAMWORTH N.S.W. 2340 228 MARIUS STREET, TAMWORTH N.S.W. 2340 TELEPHONE (02) 6766 5188 FAX (02) 6766 7055 WEB www.hill-lockart.com.au EMAIL admin@hill-lockart.com.au