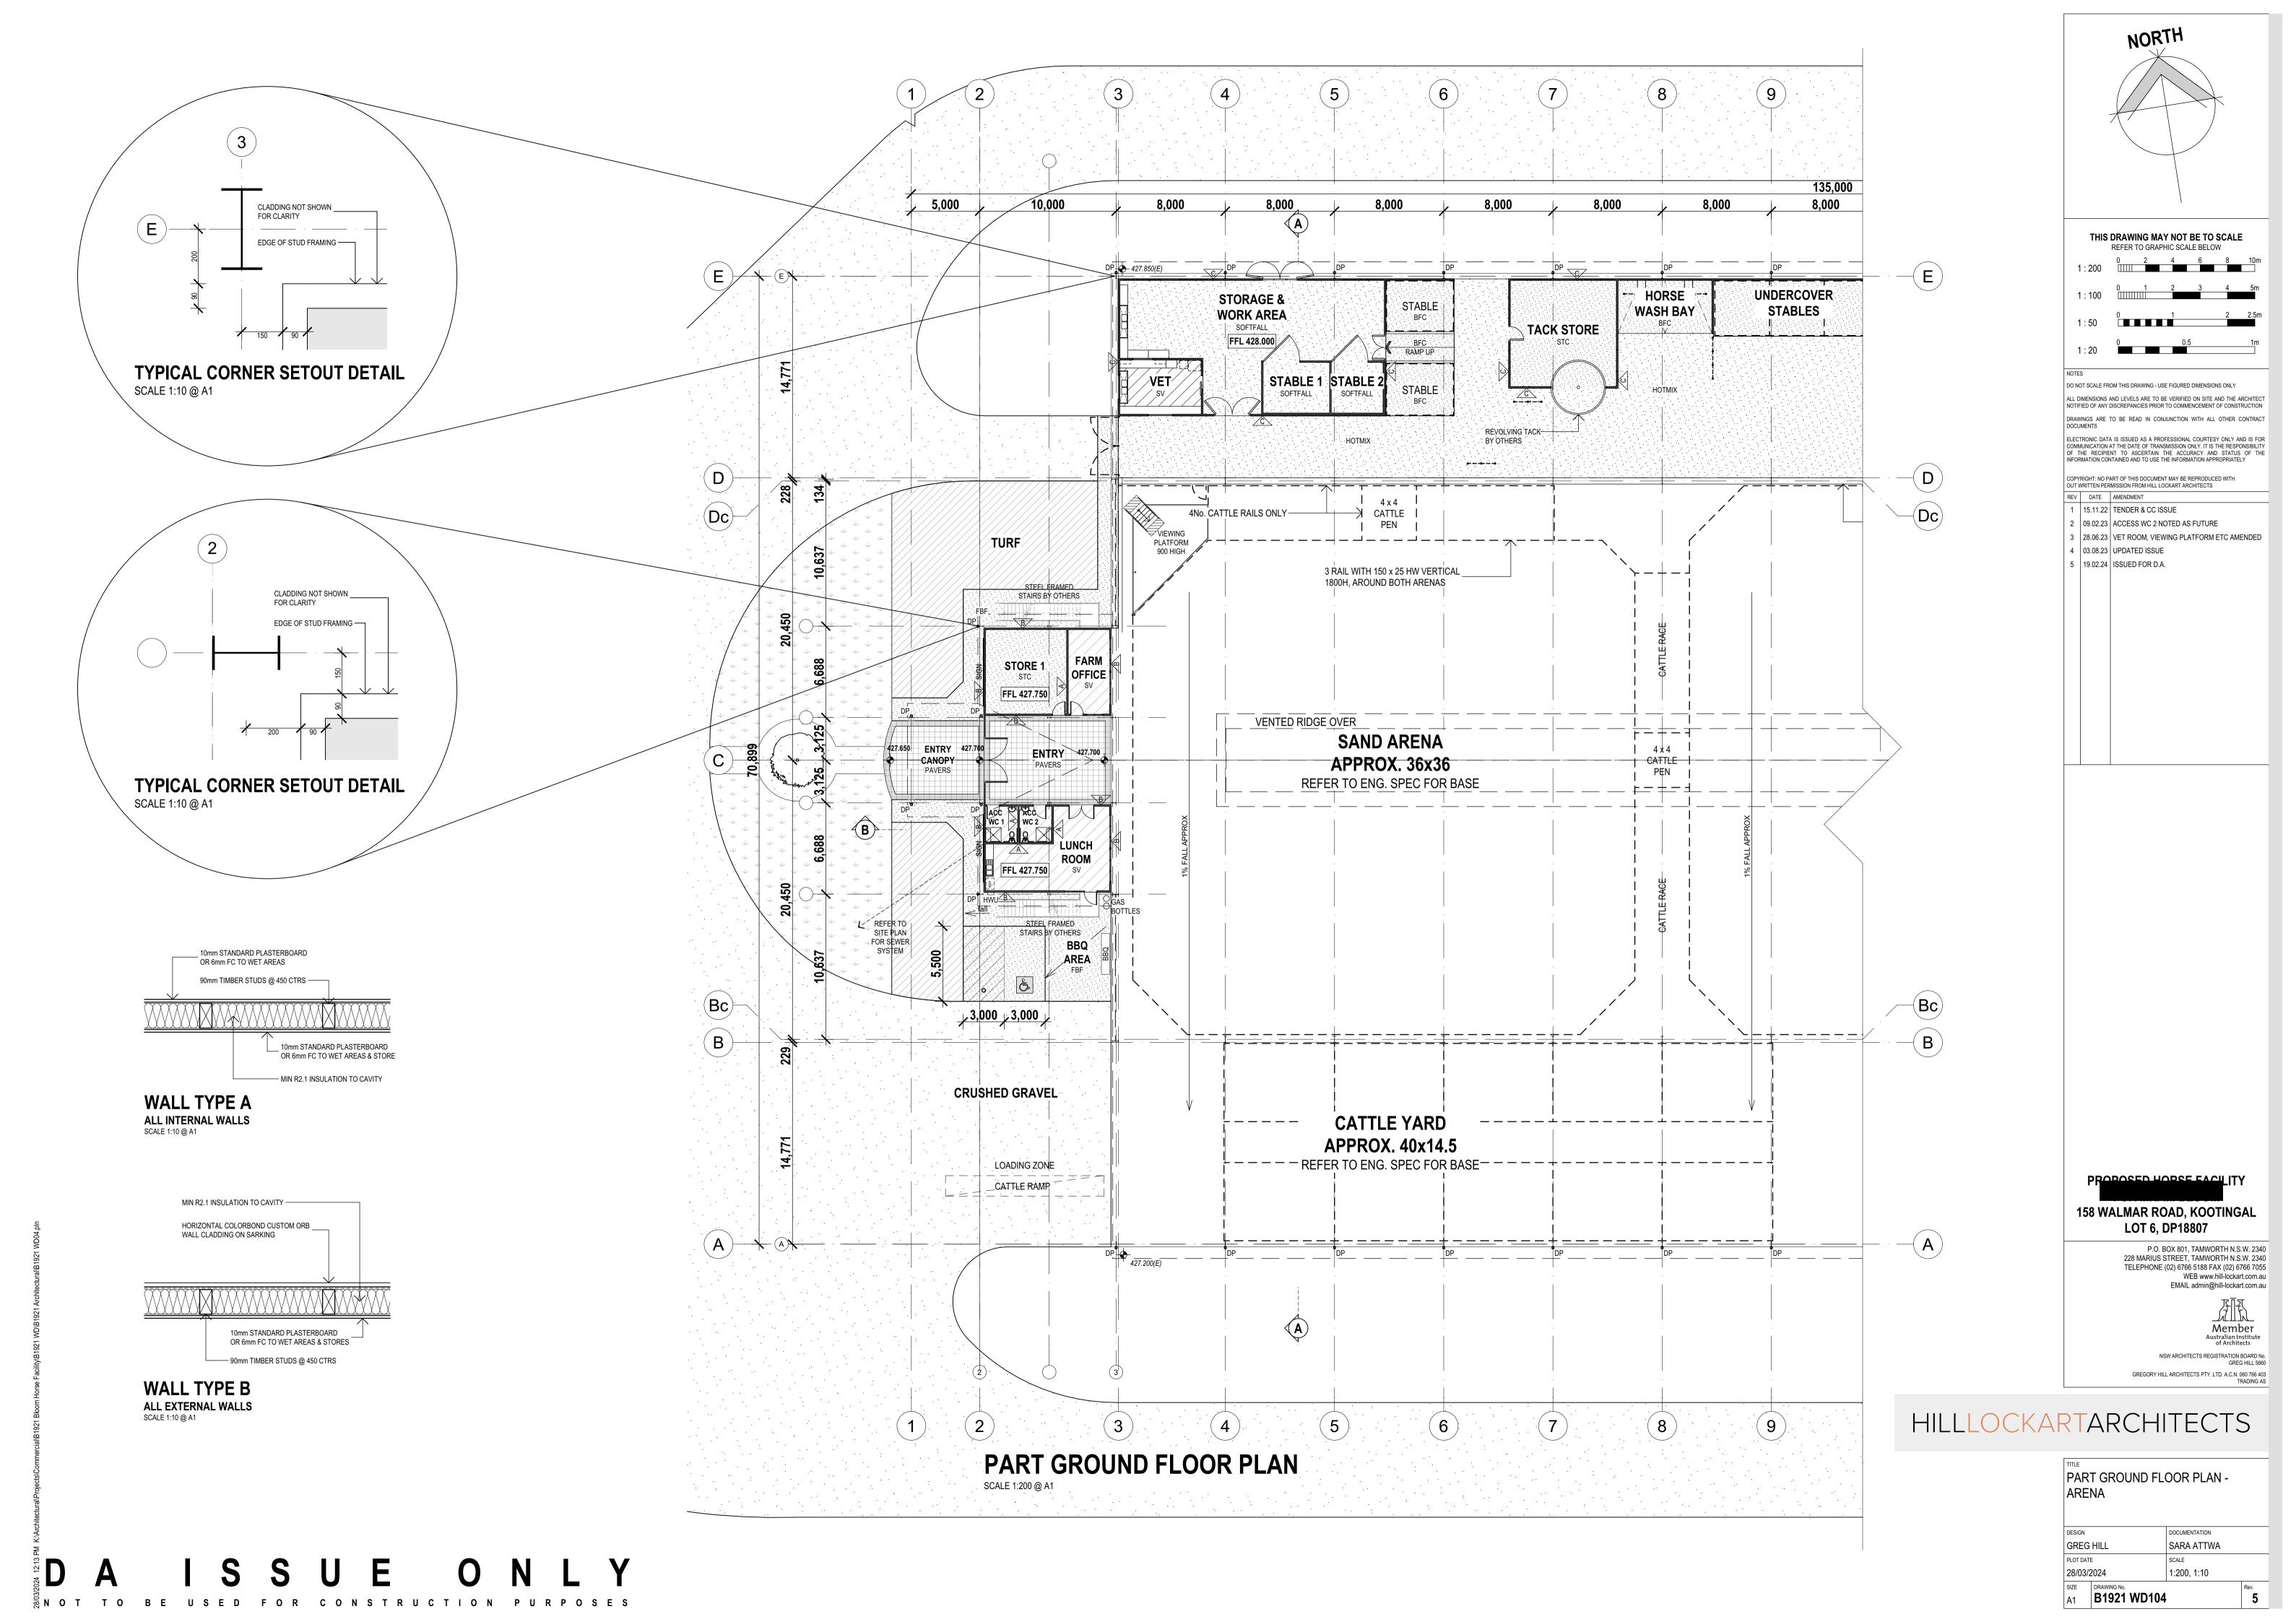

### HILLLOCKARTARCHITECTS

OVERALL GROUND FLOOR PLAN -

|            | A1        | B1921 WD108 |               | 2    |
|------------|-----------|-------------|---------------|------|
|            | SIZE      | DRAWING No. |               | Rev. |
| 28/03/2024 |           | 2024        | 1:250         |      |
|            | PLOT DATE |             | SCALE         |      |
|            | GREG      | HILL        | SARA ATTWA    |      |
|            | DESIGN    |             | DOCUMENTATION |      |
|            |           |             |               |      |